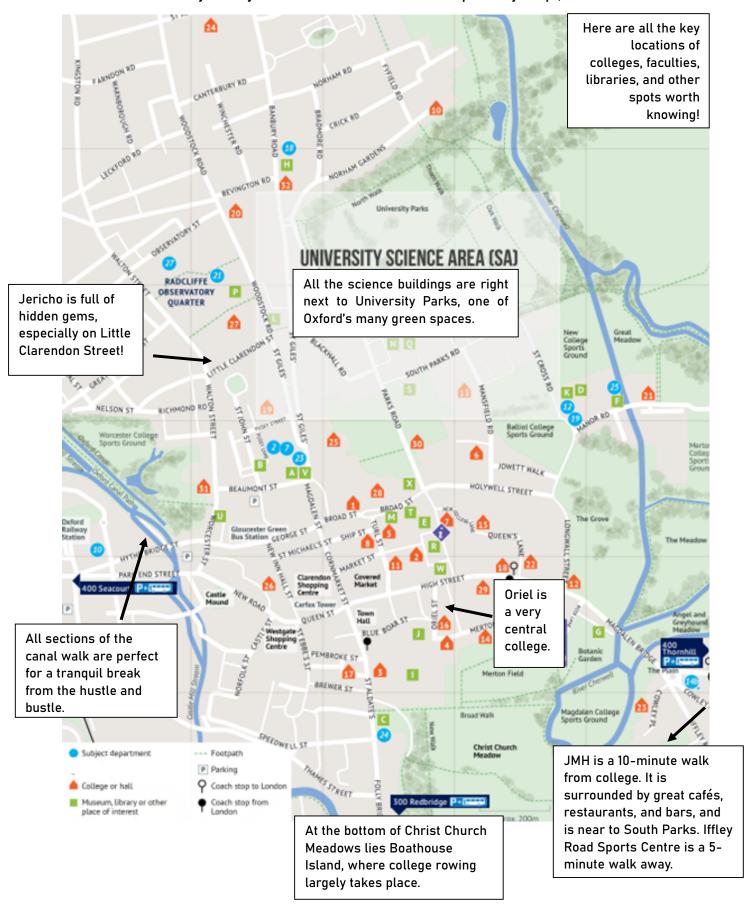

## Beginner's guide to Oxford

Here is a map of the city to help you get your bearings. (Please excuse the odd mismatch in the key – it's just an edited version of the Open Day map!)

## UNDERGRADUATE SUBJECT MUSEUMS, LIBRARIES AND DEPARTMENTS OTHER PLACES OF INTEREST **COLLEGES AND HALLS** Buildings located in the Science Area (SA), Ashmolean Museum of Art & Balliol cs Brasenose cs Archaeology B5 Archaeology and Anthropology SA Bodleian Art, Archaeology and Christ Church C6 Asian and Middle Eastern Studies BS Ancient World Library B5 Corpus Christi C6 Biochemistry SA Exeter cs Bate Collection of Musical O, O Biology SA Instruments C7 Marris Manchester DS Biomedical Sciences SA Bodleian Law Library D4 Mertford C5 Chemistry SA Jesus College cs Bodleian Library C5 Classics (Ioannou Centre) B5 Keble C4, SA Bodleian Social Science Library E4 Computer Science SA Lady Margaret Hall c2 Botanic Garden E6 Earth Sciences SA Careers Service B3 Lincoln C6 Economics and Management (Saïd Magdalen D6 Christ Church Cathedral C6 Business School) AS ☐ Christ Church Picture Gallery C6 Mansfield D4, SA Engineering Science SA Merton D6 English Faculty Library D4 English Language and Literature D4 Language Centre 84, SA Mew College DS Experimental Psychology @ Oriel C6 History of Science Museum cs Pembroke C6 Oxford University Museum of Natural Fine Art (Ruskin School of Art) D6 and 128 Bullingdon Road [off map, 16 min. walk History C4, SA Queen's College, The D6 between venues] Regent's Park B4, SA Oxford University Sport E7 Geography SA St Anne's B3 Philosophy & Theology Faculties 6 History St Catherine's E4 Library B4 Pitt Rivers Museum C4, SA (entrance St Edmund Hall D6 History of Art St Hilda's E7 at 🛛 ) St Hugh's B2 4 Human Sciences B2 Radcliffe Camera (Bodleian) cs St John's cs Rhodes House C4, SA B Law D4 Sheldonian Theatre cs St Peter's 86 Materials Science SA Somerville B4 Student Union B5 Mathematics B3 Trinity cs ☑ Taylor Institution Library BS Medicine SA ☑ University Church, St Mary's c6 University College D6 Modern Languages (Taylor Institution) B5 Wadham cs Weston Library cs Music c7 Worcester B5 Philosophy, Politics and Economics Wycliffe Hall B3 (PPE) E4 Physics SA